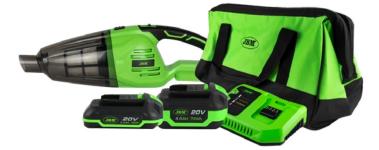

INT SPRAYER

60015 | 6.0AH LI-ION BATTERY

60016 | 20V CHARGER - 4A 53782 | OPEN MOUTH TOOL BAG - LARGE



### <u>RRP: 324,00€</u>



# **PROMO-60043B**

**CONTAINS:** 60043 | CORDLESS PAINT SPRAYER







### 60001 HANDHELD VACUUM CLEANER

This cordless electric vacuum cleaner ref. 60001 has been designed to vacuum any material which is not harmful to one's health. The rechargeable battery makes it be easily portable, and the different accessories allow you to carry different types of cleaning in several places and spots.

# 20V 500mL 3.8 kPa 0,88Kg

RRP:88,00€

# **PROMO-60001A**

CONTAINS: 60001 | HANDHELD VACUUM CLEANER

60012 | 2.0 AH LI-ION BATTERY 60016 | 20V CHARGER - 4A 53782 | OPEN MOUTH TOOL BAG - LARGE







# **PROMO-60001B**

**CONTAINS:** 60001 | HANDHELD VACUUM CLEANER









### 60003 ELECTRIC AIR COMPRESSOR PUMP

This electric inflator ref. 60003 allows you to inflate car and bike tires, balls, rafts, air mattresses, swimming pool floats, etc. Its is equipped with a LED light, a 12V cigarette lighter plug adaptor, a digital LCD display screen and a working mode switch to select between two air flow modes as required. The air pressure is adjustable and can be visible in the display screen in 3 different units: PSI, BAR and KPa



### RRP: 110,00€

# **PROMO-60003A**

CONTAINS: 60003 | ELECTRIC AIR COMPRESSOR PUMP

60013 | 4.0 AH LI-ION BATTERY

60016 | 20V CHARGER - 4A 53782 | OPEN MOUTH TOOL BAG - LARGE



### RRP: 253,00€



### **PROMO-60003B**

#### **CONTAINS:**

60003 | ELECTRIC AIR COMPRESSOR PUMP









### 60004 LED WORK LIGHT

This LED workin