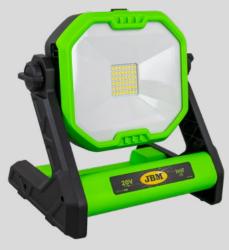

### 60035 PORTABLE WORKING LED LIGHT

This LED working light ref. 60035 has been designed to ensure a perfect illumination of the working area and any other place. Its operation with the portable lithium battery makes it ideal to move it freely all over the workplace, as well as in situations when there is no access to the electrical power supply.

RRP: 30,00€