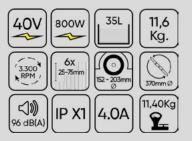

#### 60045 CORDLESS LAWN MOWER

This cordless mown mower helps you to keep your garden in perfect condition.

It is equipped with a brushless motor which increases efficacy and reduces the noise level. It is also very light and easy to use.