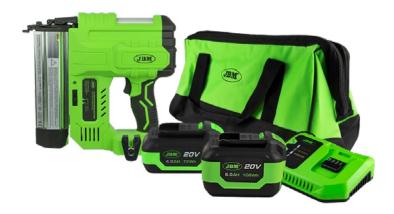

### 60037 NAIL GUN

This tool is designed for tacking of cardboard, insulating material, fabric, foils, leather and similar materials on surfaces of wood or wood-like materials.

It comes equipped with a LED light to indicate the status of the power tool, a LED light for an enhanced visibility during operation, a drive shift knob to select between the single and contact firing mode for a more precise or quick firing, and a depth adjustment wheel to set the nail/staple heads firing depth as desired. It also features a belt hook and soft grip handle.

### **PROMO-60037B**

#### CONTAINS:

60037 | NAIL GUN