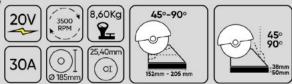

### 60022 SLIDE MITRE SAW

Brushless miter saw ref. 60022 is designed to perform cutting tasks in wood and wood-like materials. It can be used to make bevel cuts, where an inclined cut over the workpiece surface is required, miter cuts, commonly used for joints that form an angle of 90°, as well as compound cuts, where a simultaneous angle cut on the edge and front surface of the workpiece is required.