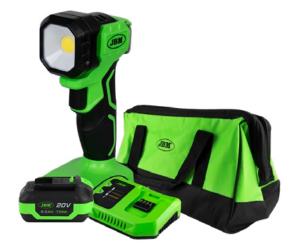

### 60035 PORTABLE WORKING LED LIGHT

This LED working light ref. 60035 has been designed to ensure a perfect illumination of the working area and any other place. Its operation with the portable lithium battery makes it ideal to move it freely all over the workplace, as well as in situations when there is no access to the electrical power supply.

RRP: 30,00€

# **PROMO-60035A**

#### **CONTAINS:**

60035 | PORTABLE WORKING LED LIGHT 60013 | 4.0 AH LI-ION BATTERY 60016 | 20V CHARGER - 4A 53782 | OPEN MOUTH TOOL BAG - LARGE