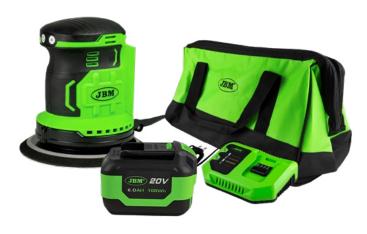

# **PROMO-60033A**

#### CONTAINS:

60033 | BRUSHLESS ORBITAL SANDER

60015 | 6.0AH LI-ION BATTERY

60016 | 20V CHARGER - 4A

53782 | OPEN MOUTH TOOL BAG - LARGE

#### RRP: 305,00€