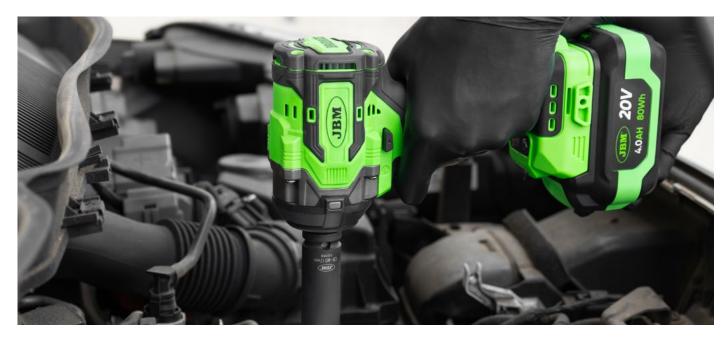

# 3/4" 1300NM CORDLESS BRUSHLESS IMPACT WRENCH WITH CASE

This tool has been designed for tightening and loosening nuts and bolts that require high torque.

It is equipped with an LED work light and a rotation selector that also allows you to lock the trigger and prevent accidental starting of the tool.

### RRP: 560,00€