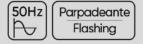

### 60004 LED WORK LIGHT

This LED working light ref. 60004 has been designed to ensure a perfect illumination of the working area and any other place. Its operation with the portable lithium battery makes it ideal to move it freely all over the workplace, as well as in situations when there is no access to the electrical power supply. Even so, if the battery runs out, it is possible to connect the power cable provided into the slot at the rear side of the work light and plug it into the 230V power supply.

# **PROMO-60004A**

CONTAINS: 60004 | LED WORK LIGHT

60013 | 4.0 AH LI-ION BATTERY 60016 | 20V CHARGER - 4A 53782 | OPEN MOUTH TOOL BAG - LARGE

#### RRP: 222,00€