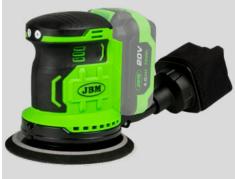

### 60033 BRUSHLESS ORBITAL SANDER

Add cordless freedom to your projects and powerful Brushless motor for greater efficiency. Compact and powerful sander to remove paint, smooth surfaces or give finishes. Variable speed control. Dust extraction outlet that allows direct connection to a vacuum cleaner, or with the included filter. Textured body and rubberized areas to offer great control and greater comfort for prolonged uses.

### RRP:104,00€