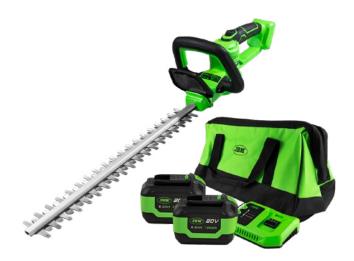

### 60031 BATTERY HEDGE TRIMMER

Electric hedge trimmer ref. 60031 is designed to perform gardening tasks such as trimming, cutting or pruning hedges or bushes in a fast and convenient way. Powered with a lithium-ion battery, it is ideal to transport from one place to another thanks to it cordless design and light weight.

# 20V 230W (35 dB(A) (1.490 to 10 to 1

RRP:142,00€

# **PROMO-60031B**

#### CONTAINS:

60031 | BATTERY HEDGE TRIMMER 60015 | 6.0AH LI-ION BATTERY 60016 | 20V CHARGER - 4A 53782 | OPEN MOUTH TOOL BAG - LARGE