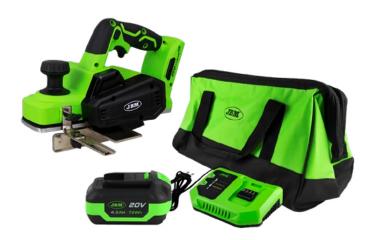

# **PROMO-60020A**

CONTAINS: 60020 | BRUSHLESS PLANER

60013 | 4.0 AH LI-ION BATTERY

60016 | 20V CHARGER - 4A 53782 | OPEN MOUTH TOOL BAG - LARGE

### RRP: 318,00€