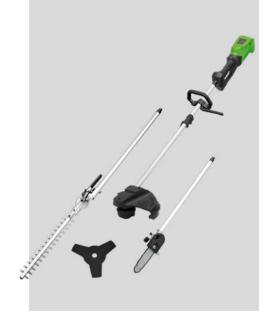

#### 60040 ELECTRIC 4-IN-1 GARDEN MULTI FUNCTION TOOL

This 4-in-1 brushcutter, thanks to the quick hitch bar, can easily become a pruner - hedge trimmer - brushcutter with a nylon head and a three-point cutting disc. It is very practical and efficient for green care, light and manageable, ideal for users with any level of experience who want to take care of their own garden.

# **PROMO-60040A**

#### **CONTAINS:**

60040 | ELECTRIC 4-IN-1 GARDEN MULTI FUNCTION TOOL

60015 | 6.0AH LI-ION BATTERY

60016 | 20V CHARGER - 4A 53782 | OPEN MOUTH TOOL BAG - LARGE

### RRP: 641,00€