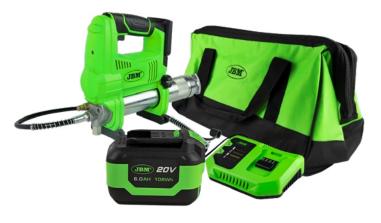

### 60038 CORDLESS GREASE GUN

This tool has been designed for lubricating purposes and can be easily transported and manipulated wherever thanks to its cordless design.

It is equipped with a led work light for an enhanced visibility in the working area, a safety purge valve to avoid excessive pressure and clogging, a soft ergonomic handle for a better control and a trigger switch lock-off button to avoid an accidental starting of the tool. Besides, the grease output flow rate can be adjusted to 8 different gears by means of the speed adjustment wheel.

### RRP: 255,00€

# **PROMO-60038A**

**CONTAINS:** 60038 | CORDLESS GREASE GUN

60015 | 6.0AH LI-ION BATTERY

60016 | 20V CHARGER - 4A 53782 | OPEN MOUTH TOOL BAG - LARGE