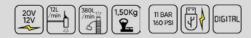

### 60003 ELECTRIC AIR COMPRESSOR PUMP

This electric inflator ref. 60003 allows you to inflate car and bike tires, balls, rafts, air mattresses, swimming pool floats, etc. Its is equipped with a LED light, a 12V cigarette lighter plug adaptor, a digital LCD display screen and a working mode switch to select between two air flow modes as required. The air pressure is adjustable and can be visible in the display screen in 3 different units: PSI, BAR and KPa