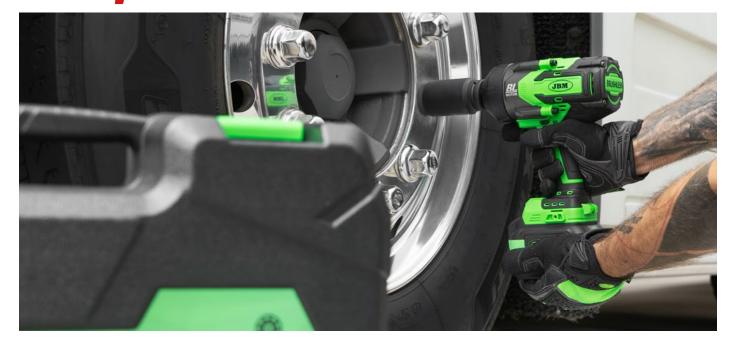

#### 1/2" 1300NM BRUSHLESS IMPACT WRENCH WITH STORAGE CASE

This tool has been designed to tighten and loosen lug nuts and screws which requires a high torque.

It has a new generation X-TorQ brushless motor that allows you to unscrew stuck or very tight screws and nuts up to 2 times faster. Robust and durable. With aluminium casing protected with elastomer on the front.

#### CONTAINS:

60044 | 1/2" 1300NM BRUSHLESS IMPACT WRENCH

60015 | 6.0AH LI-ION BATTERY

60016 | 20V CHARGER - 4A

60035 | PORTABLE WORKING LED LIGHT

53702 | TOOL BAG - SMALL

RRP: 575,50€ OFFER RRP: **460,00€** 