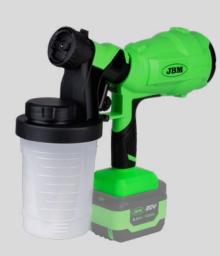

### 60043 CORDLESS PAINT SPRAYER

This tool is designed for spraying paint on indoor and outdoor surfaces.

RRP:123,00€

# **PROMO-60043A**

CONTAINS: 60043 | CORDLESS PAINT SPRAYER

60015 | 6.0AH LI-ION BATTERY

60016 | 20V CHARGER - 4A 53782 | OPEN MOUTH TOOL BAG - LARGE

### <u>RRP: 324,00€</u>

# **PROMO-60043B**

**CONTAINS:** 60043 | CORDLESS PAINT SPRAYER