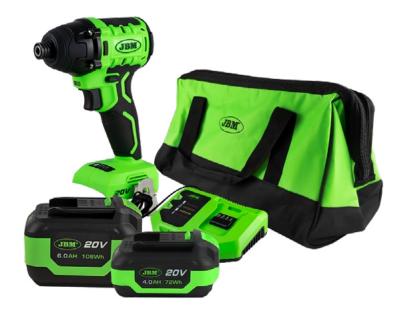

#### 1/2" 1300NM BRUSHLESS IMPACT WRENCH WITH STORAGE CASE

This tool has been designed to tighten and loosen lug nuts and screws which requires a high torque.

It has a new generation X-TorQ brushless motor that allows you to unscrew stuck or very tight screws and nuts up to 2 times faster. Robust and durable. With aluminium casing protected with elastomer on the front.

#### CONTAINS:

60044 | 1/2" 1300NM BRUSHLESS IMPACT WRENCH

60015 | 6.0AH LI-ION BATTERY

60016 | 20V CHARGER - 4A

60035 | PORTABLE WORKING LED LIGHT

53702 | TOOL BAG - SMALL

RRP: 575,50€ OFFER RRP: **460,00€** 