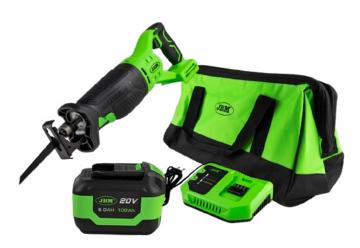

# **PROMO-60019A**

CONTAINS: 60019 | RECIPROCATING SAW

60015 | 6.0AH LI-ION BATTERY 60016 | 20V CHARGER - 4A 53782 | OPEN MOUTH TOOL BAG - LARGE