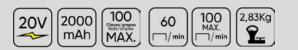

### 60037 NAIL GUN

This tool is designed for tacking of cardboard, insulating material, fabric, foils, leather and similar materials on surfaces of wood or wood-like materials.

It comes equipped with a LED light to indicate the status of the power tool, a LED light for an enhanced visibility during operation, a drive shift knob to select between the single and contact firing mode for a more precise or quick firing, and a depth adjustment wheel to set the nail/staple heads firing depth as desired. It also features a belt hook and soft grip handle.