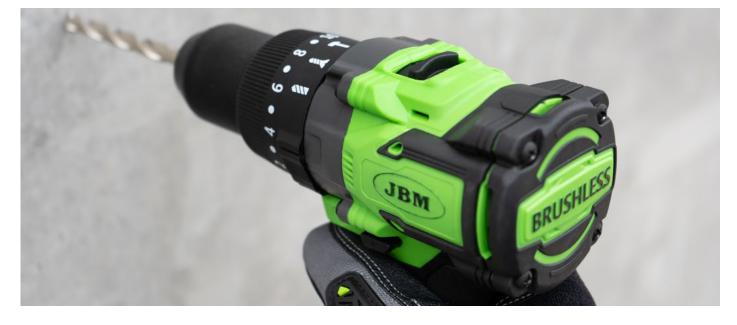

#### CONTAINS:

60023 | BRUSHLESS ROTARY HAMMER

2 60015 | 6.0AH LI-ION BATTERY

60016 | 20V CHARGER - 4A

53782 | OPEN MOUTH TOOL BAG - LARGE

DOUBLE SPEED IMPACT DRILL WITH STORAGE CASE

This tool has been designed to drill holes on different types of materials.

It can carry out drilling tasks in wood and metal and drilling impact tasks, more common in masonry, in concrete, stone and red brick.

### RRP: 318,00€

**CONTAINS:** 60047 | DOUBLE SPEED IMPACT DRILL

60015 | 6.0AH LI-ION BATTERY

60013 | 4.0 AH LI-ION BATTERY

60016 | 20V CHARGER - 4A

RRP: 456,00€ OFFER RRP: **358,00€** 