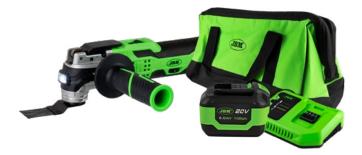

# **PROMO-60049C**

#### **CONTAINS:**

60049 | BRUSHLESS ANGLE GRINDER - 125MM

60013 | 4.0 AH LI-ION BATTERY

60015 | 6.0AH LI-ION BATTERY

60016 | 20V CHARGER - 4A

### RRP: 467,00€