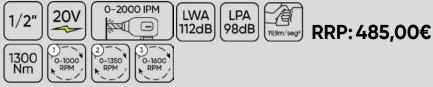

#### 1/2" 1300NM BRUSHLESS IMPACT WRENCH WITH STORAGE CASE

This tool has been designed to tighten and loosen lug nuts and screws which requires a high torque.

It has a new generation X-TorQ brushless motor that allows you to unscrew stuck or very tight screws and nuts up to 2 times faster. Robust and durable. With aluminium casing protected with elastomer on the front.