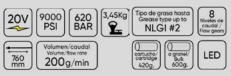

### 60038 CORDLESS GREASE GUN

This tool has been designed for lubricating purposes and can be easily transported and manipulated wherever thanks to its cordless design.

It is equipped with a led work light for an enhanced visibility in the working area, a safety purge valve to avoid excessive pressure and clogging, a soft ergonomic handle for a better control and a trigger switch lock-off button to avoid an accidental starting of the tool. Besides, the grease output flow rate can be adjusted to 8 different gears by means of the speed adjustment wheel.

### RRP: 255,00€