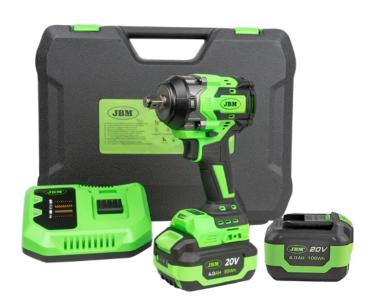

#### 1/2" 1300NM BRUSHLESS IMPACT WRENCH WITH STORAGE CASE

This tool has been designed to tighten and loosen lug nuts and screws which requires a high torque.

It has a new generation X-TorQ brushless motor that allows you to unscrew stuck or very tight screws and nuts up to 2 times faster. Robust and durable. With aluminium casing protected with elastomer on the front.

#### **CONTAINS:**

60044 | 1/2" 1300NM BRUSHLESS IMPACT WRENCH

60015 | 6.0AH LI-ION BATTERY

60013 | 4.0 AH LI-ION BATTERY

60016 | 20V CHARGER - 4A