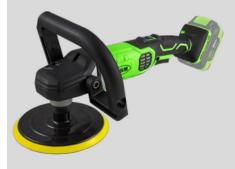

### 60009 BRUSHLESS POLISHER

Brushless polisher ref. 60009 has been designed for finishing processes such as polishing and rounding off corners and edges, as well as for achieving smooth surfaces by means of its wheel and polishing pad.

#### RRP:168,00€