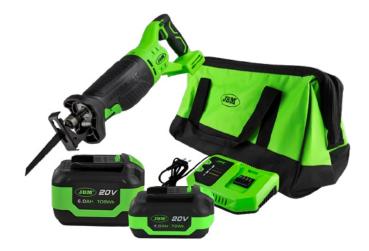

is designed to carry out all kind of grinding, sanding and cutting tasks.

**BRUSHLESS ANGLE GRINDER - 125MM** 









### 60019 RECIPROCATING SAW



This brushless reciprocitating saw ref. 60019 is designed to perform cutting tasks in a wide variety of materials and can be used for multiple applications. Its design allows a fast and convenient blade change by means of its toolless collet sleeve, as well as a variable cutting speed to better adapt to the operation to be performed. Moreover, it comes equipped with a wood cutting saw blade and a metal cutting saw blade.





# **PROMO-60019A**

CONTAINS: 60019 | RECIPROCATING SAW

60015 | 6.0AH LI-ION BATTERY 60016 | 20V CHARGER - 4A 53782 | OPEN MOUTH TOOL BAG - LARGE





# **PROMO-60019B**

**CONTAINS:** 60019 | RECIPROCATING SAW











### 60020 BRUSHLESS PLANER

Brushless planer ref. 60020 is designed to perform woodworking tasks. It can be used to achieve a smooth finish in wood surfaces chamfering corners or marking rabbets. It will perfectly work for rabbeting purposes too, where a groove cut into the edge of the material or workpiece is required, such as trimming over the sides of doors which are too wide or cut window jambs.



16

#### RRP: 175,00€

# **PROMO-60020A**

CONTAINS: 60020 | BRUSHLESS PLANER

60013 | 4.0 AH LI-ION BATTERY

60016 | 20V CHARGER - 4A 53782 | OPEN MOUTH TOOL BAG - LARGE



### RRP: 318,00€



# **PROMO-60020B**

#### **CONTAINS:**









#### 60010 BRUSHLESS JIG SAW

This brushless jig saw ref. 60010 has been designed to carry out cutting tasks in different materials such as wood,