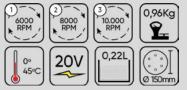

### 60033 BRUSHLESS ORBITAL SANDER

Add cordless freedom to your projects and powerful Brushless motor for greater efficiency. Compact and powerful sander to remove paint, smooth surfaces or give finishes. Variable speed control. Dust extraction outlet that allows direct connection to a vacuum cleaner, or with the included filter. Textured body and rubberized areas to offer great control and greater comfort for prolonged uses.

### RRP:104,00€