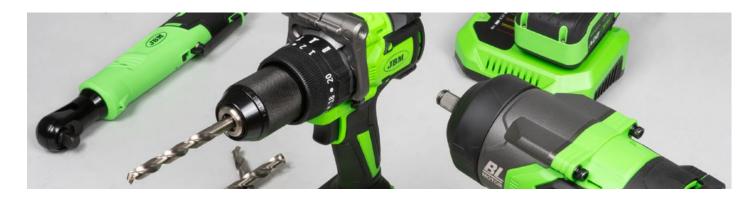

#### 1/2" 1300NM BRUSHLESS IMPACT WRENCH WITH STORAGE CASE

This tool has been designed to tighten and loosen lug nuts and screws which requires a high torque.

It has a new generation X-TorQ brushless motor that allows you to unscrew stuck or very tight screws and nuts up to 2 times faster. Robust and durable. With aluminium casing protected with elastomer on the front.

#### 1/2" 550NM CORDLESS BRUSHLESS IMPACT WRENCH WITH CASE

This tool is designed for tightening and loosening nuts and bolts that require high torque.

It comes equipped with an LED work light and a rotation direction selector that also allows locking the trigger and preventing accidental starting of the tool.

# 3/4" 1300NM CORDLESS BRUSHLESS IMPACT WRENCH WITH CASE

This tool has been designed for tightening and loosening nuts and bolts that require high torque.

It is equipped with an LED work light and a rotation selector that also allows you to lock the trigger and prevent accidental starting of the tool.