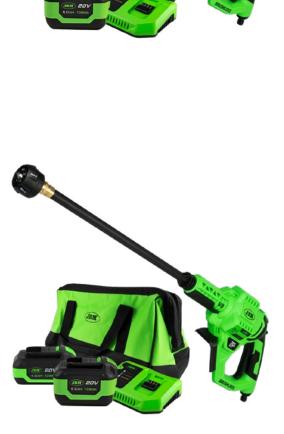

#### **BRUSHLESS ELECTRIC PRESSURE WASHER GUN**

It doesn't matter if it's garden furniture, rubbish bins, small cars or boats. The battery-powered high-pressure cleaner is ideal for all small household cleaning tasks. Its compact design, without power cable, and its low weight, offer great freedom of movement and facilitate its use in the open air.

It includes an adjustable nozzle to adapt the output of the water jet to the type of dirt and surface on which it is applied.

# **PROMO-60039A**

#### **CONTAINS:**

60039 | BRUSHLESS ELECTRIC PRESSURE WASHER GUN

60015 | 6.0AH LI-ION BATTERY

60016 | 20V CHARGER - 4A 53782 | OPEN MOUTH TOOL BAG - LARGE