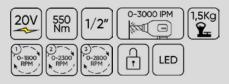

#### 1/2" 550NM CORDLESS BRUSHLESS IMPACT WRENCH WITH CASE

This tool is designed for tightening and loosening nuts and bolts that require high torque.

It comes equipped with an LED work light and a rotation direction selector that also allows locking the trigger and preventing accidental starting of the tool.