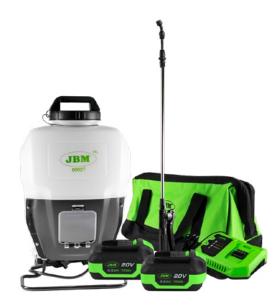

#### **60027** BACKPACK SPRAYER 15L REF. 60027

Industrial backpack electric sprayer 15L ref. 60027 suitable for environmental disinfection of houses, public spaces, livestock farms, gardens, etc., contributing to the eradication of all infectious particles and its spread, as well as the prevention of pests and diseases.

RRP: 99,00€

# **PROMO-60027A**

CONTAINS: 60027 | BACKPACK SPRAYER 15L REF. 60027

60013 | 4.0 AH LI-ION BATTERY 60016 | 20V CHARGER - 4A 53782 | OPEN MOUTH TOOL BAG - LARGE