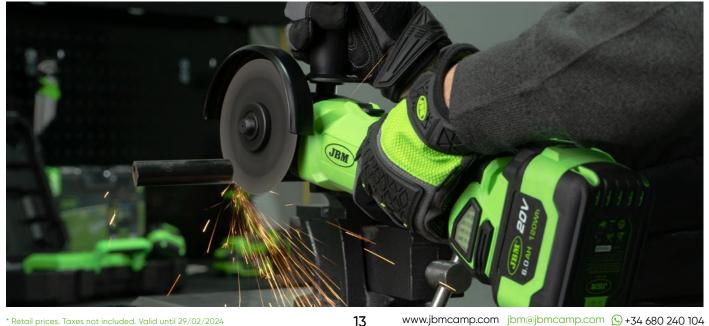

#### **BRUSHLESS ANGLE GRINDER 125MM WITH STORAGE CASE**

The cordless angle grinder is designed to perform all types of cutting, polishing and sanding tasks. It includes a frontal handle and a protection cover.

### RRP: 329,00€