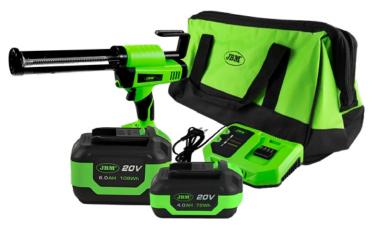

### **PROMO-60032B**

#### **CONTAINS:**

60032 | BATTERY CAULKING GUN 60015 | 6.0AH LI-ION BATTERY 60013 | 4.0 AH LI-ION BATTERY 60016 | 20V CHARGER - 4A 53782 | OPEN MOUTH TOOL BAG - LARGE