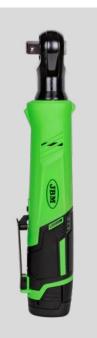

#### 60024 1/2" BRUSHLESS RATCHET - 12V

This tool is designed to tighten and loose screws in reduced spaces.

#### **CONTAINS:**

60024 | 1/2" BRUSHLESS RATCHET - 12V

60026 | 2.0 AH LI-ION SAMSUNG BATTERY -FOR REF. 60024