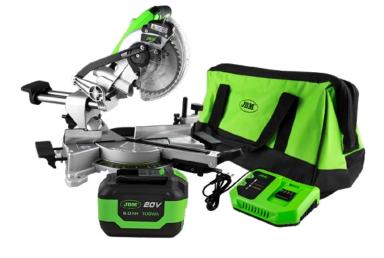

### RRP: 470,00€

**PROMO-60022A** 

CONTAINS: 60022 | SLIDE MITRE SAW

60015 | 6.0AH LI-ION BATTERY 60016 | 20V CHARGER - 4A 53782 | OPEN MOUTH TOOL BAG - LARGE