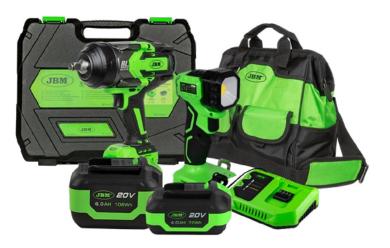

#### CONTAINS:

60044 | 1/2" 1300NM BRUSHLESS IMPACT WRENCH

60015 | 6.0AH LI-ION BATTERY

60016 | 20V CHARGER - 4A

60035 | PORTABLE WORKING LED LIGHT

53702 | TOOL BAG - SMALL

RRP: 575,50€ OFFER RRP: **460,00€** 