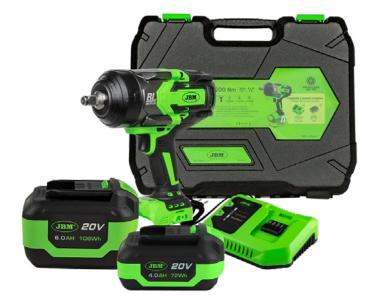

#### 1/2" 1300NM BRUSHLESS IMPACT WRENCH WITH STORAGE CASE

This tool has been designed to tighten and loosen lug nuts and screws which requires a high torque.

It has a new generation X-TorQ brushless motor that allows you to unscrew stuck or very tight screws and nuts up to 2 times faster. Robust and durable. With aluminium casing protected with elastomer on the front.

#### CONTAINS:

60044 | 1/2" 1300NM BRUSHLESS IMPACT WRENCH

60015 | 6.0AH LI-ION BATTERY

60016 | 20V CHARGER - 4A

60035 | PORTABLE WORKING LED LIGHT

53702 | TOOL BAG - SMALL

RRP: 575,50€ OFFER RRP: **460,00€** 