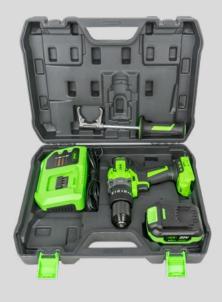

#### 1/2" 550NM CORDLESS BRUSHLESS IMPACT WRENCH WITH CASE

This tool is designed for tightening and loosening nuts and bolts that require high torque.

It comes equipped with an LED work light and a rotation direction selector that also allows locking the trigger and preventing accidental starting of the tool.

#### RRP: 339,00€

# PROMO-60046C

#### CONTAINS:

60046 | 1/2" BRUSHLESS IMPACT WRENCH 550NM

60015 | 6.0AH LI-ION BATTERY 60013 | 4.0 AH LI-ION BATTERY 60016 | 20V CHARGER - 4A

RRP: 477,00€ OFFER RRP: **373,00€** 