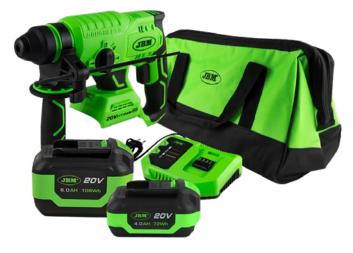

# 3/4" 1300NM CORDLESS BRUSHLESS IMPACT WRENCH WITH CASE

This tool has been designed for tightening and loosening nuts and bolts that require high torque.

It is equipped with an LED work light and a rotation selector that also allows you to lock the trigger and prevent accidental starting of the tool.

### RRP: 560,00€

# PROMO-60048C-A

#### **CONTAINS:**

60048 | 3/4" 1300NM BRUSHLESS IMPACT WRENCH

😡 60015 | 6.0AH LI-ION BATTERY

60016 | 20V CHARGER - 4A

# RRP: 698,00€ OFFER RRP: 660,00€