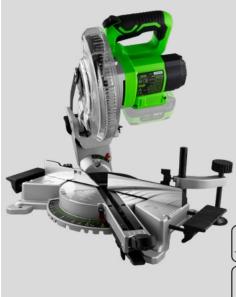

### 60022 SLIDE MITRE SAW

Brushless miter saw ref. 60022 is designed to perform cutting tasks in wood and wood-like materials. It can be used to make bevel cuts, where an inclined cut over the workpiece surface is required, miter cuts, commonly used for joints that form an angle of 90°, as well as compound cuts, where a simultaneous angle cut on the edge and front surface of the workpiece is required.