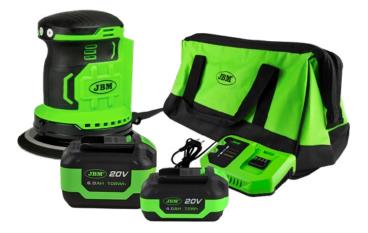

### 60033 BRUSHLESS ORBITAL SANDER

Add cordless freedom to your projects and powerful Brushless motor for greater efficiency. Compact and powerful sander to remove paint, smooth surfaces or give finishes. Variable speed control. Dust extraction outlet that allows direct connection to a vacuum cleaner, or with the included filter. Textured body and rubberized areas to offer great control and greater comfort for prolonged uses.

### RRP:104,00€

# **PROMO-60033A**

#### CONTAINS:

60033 | BRUSHLESS ORBITAL SANDER

60015 | 6.0AH LI-ION BATTERY

60016 | 20V CHARGER - 4A

53782 | OPEN MOUTH TOOL BAG - LARGE

#### RRP: 305,00€

### **PROMO-60033B**

#### **CONTAINS:**

60033 | BRUSHLESS ORBITAL SANDER 60015 | 6.0AH LI-ION BATTERY 60013 | 4.0 AH LI-ION BATTERY 60016 | 20V CHARGER - 4A 53782 | OPEN MOUTH TOOL BAG - LARGE