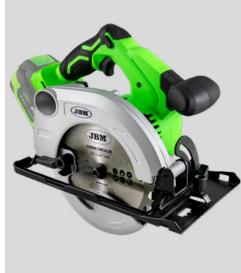

### 60007 BRUSHLESS CIRCULAR SAW

This brushless circular saw ref. 60007 has been designed to perform wood cutting tasks. The saw of blade of 165mm in diameter and 24 teeth makes it ideal for carry out straight longitudinal and transverse cuts in wood panels and panels, as well as angle cuts of up to 45°.