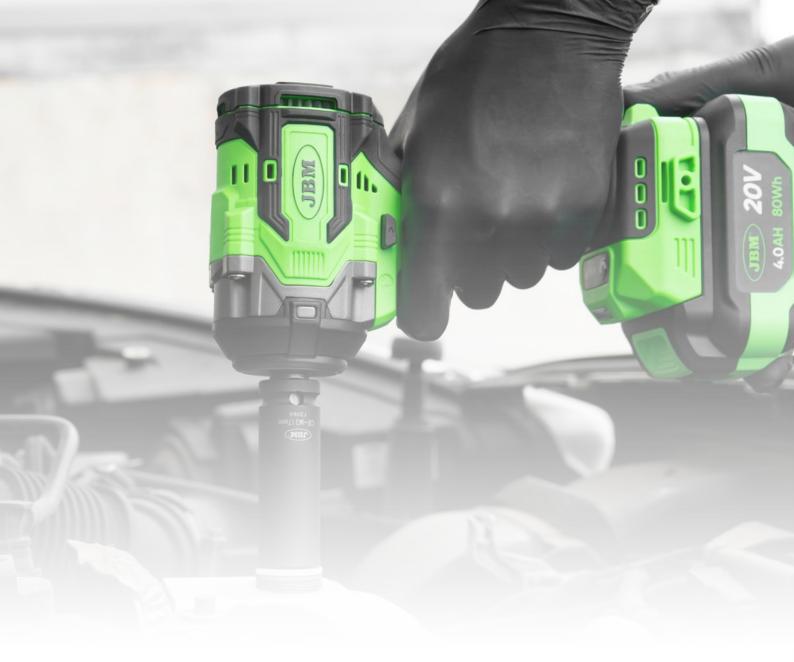

#### 1/2" 1300NM BRUSHLESS IMPACT WRENCH WITH STORAGE CASE

This tool has been designed to tighten and loosen lug nuts and screws which requires a high torque.

It has a new generation X-TorQ brushless motor that allows you to unscrew stuck or very tight screws and nuts up to 2 times faster. Robust and durable. With aluminium casing protected with elastomer on the front.

# PROMO-60044

#### CONTAINS:

60044 | 1/2" 1300NM BRUSHLESS IMPACT WRENCH

60015 | 6.0AH LI-ION BATTERY

60016 | 20V CHARGER - 4A

60035 | PORTABLE WORKING LED LIGHT

53702 | TOOL BAG - SMALL

RRP: 575,50€ OFFER RRP: **460,00€** 