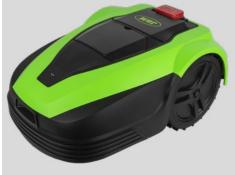

### 52598 ROBOTIC LAWN MOWER

Modern and functional robotic lawnmower, perfect for the care and maintenance of your lawn and green spaces. It is equipped with a brushless motor, powered by a powerful 5200 Ah battery, for a range of approximately 150 minutes. The cutting deck with three steel blades that will perform a mulching cut. This cutting system shreds the grass very finely, and then drops it directly on the ground, giving the lawn an impeccable appearance without proceeding to remove the remains.