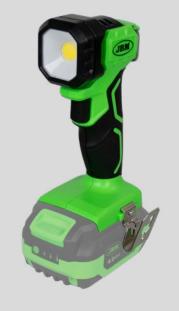

### 60005 BRUSHLESS SCREWDRIVER

Brushless impact driver ref. 60005 designed to drive in screws and tighten nuts quickly, especially when working with long fasteners and tough materials.

#### RRP:132,00€