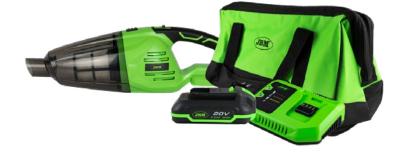

### 60001 HANDHELD VACUUM CLEANER

This cordless electric vacuum cleaner ref. 60001 has been designed to vacuum any material which is not harmful to one's health. The rechargeable battery makes it be easily portable, and the different accessories allow you to carry different types of cleaning in several places and spots.

# 20V 500mL 3.8 kPa 0,88Kg

RRP:88,00€

# **PROMO-60001A**

CONTAINS: 60001 | HANDHELD VACUUM CLEANER

60012 | 2.0 AH LI-ION BATTERY 60016 | 20V CHARGER - 4A 53782 | OPEN MOUTH TOOL BAG - LARGE