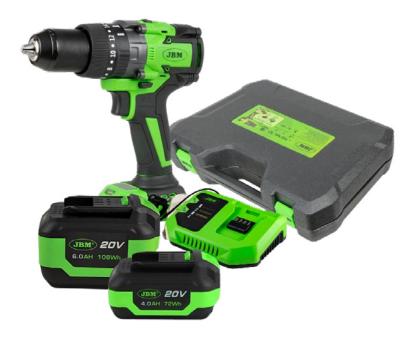

### 60006 2-SPEED IMPACT DRILL

Brushless double speed impact drill ref. 60006 is designed to carry out drilling tasks in wood and metal, drilling impact tasks, more common in masonry, in concrete, stone and red brick, as well as to tighten, loosen or remove screws and nuts

### RRP: 182,00€

# **PROMO-60006A**

#### CONTAINS:

60006 | 2-SPEED IMPACT DRILL

60013 | 4.0 AH LI-ION BATTERY 60016 | 20V CHARGER - 4A 53782 | OPEN MOUTH TOOL BAG - LARGE