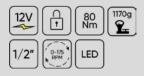

#### 60024 1/2" BRUSHLESS RATCHET - 12V

This tool is designed to tighten and loose screws in reduced spaces.