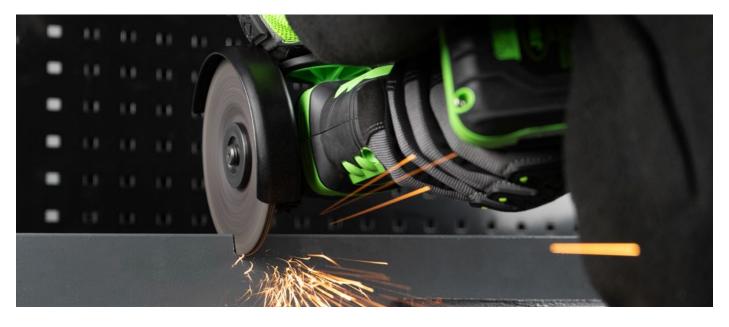

#### **BRUSHLESS ANGLE GRINDER 125MM WITH STORAGE CASE**

The cordless angle grinder is designed to perform all types of cutting, polishing and sanding tasks. It includes a frontal handle and a protection cover.

### RRP: 329,00€