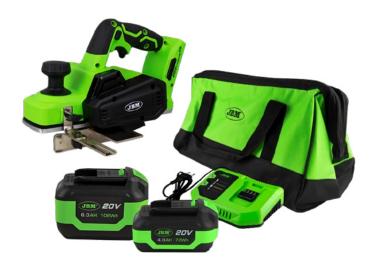

6.0AH LI-ION BATTERY 60016 | 20V CHARGER - 4A 53782 | OPEN MOUTH TOOL BAG - LARGE





# **PROMO-60019B**

**CONTAINS:** 60019 | RECIPROCATING SAW











### 60020 BRUSHLESS PLANER

Brushless planer ref. 60020 is designed to perform woodworking tasks. It can be used to achieve a smooth finish in wood surfaces chamfering corners or marking rabbets. It will perfectly work for rabbeting purposes too, where a groove cut into the edge of the material or workpiece is required, such as trimming over the sides of doors which are too wide or cut window jambs.



16

#### RRP: 175,00€

# **PROMO-60020A**

CONTAINS: 60020 | BRUSHLESS PLANER

60013 | 4.0 AH LI-ION BATTERY

60016 | 20V CHARGER - 4A 53782 | OPEN MOUTH TOOL BAG - LARGE



### RRP: 318,00€



# **PROMO-60020B**

#### **CONTAINS:**









#### 60010 BRUSHLESS JIG SAW

This brushless jig saw ref. 60010 has been designed to carry out cutting tasks in different materials such as wood, steel, plastic and metal.

It features 4 pendulum action positions: 3 orbital cutting actions and 1 straight cutting action, which allows to adapt the blade cutting speed according to the material hardness.



#### RRP: 170,00€

# **PROMO-60010A**

CONTAINS: 60010 | BRUSHLESS JIG SAW

60013 | 4.0 AH LI-ION BATTERY 60016 | 20V CHARGER - 4A 53782 | OPEN MOUTH TOOL BAG - LARGE





# **PROMO-60010B**

CONTAINS: 60010 | BRUSHLESS JIG SAW











### 60007 BRUSHLESS CIRCULAR SAW

This brushless circular saw ref. 60007 has been designed to perform wood cutting tasks. The saw of blade of 165mm in diameter and 24 teeth makes it ideal for carry o