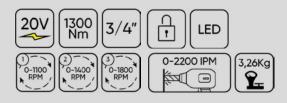

# 3/4" 1300NM CORDLESS BRUSHLESS IMPACT WRENCH WITH CASE

This tool has been designed for tightening and loosening nuts and bolts that require high torque.

It is equipped with an LED work light and a rotation selector that also allows you to lock the trigger and prevent accidental starting of the tool.

### RRP: 560,00€