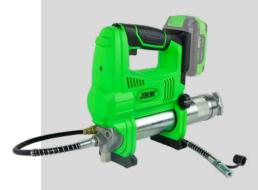

### 60038 CORDLESS GREASE GUN

This tool has been designed for lubricating purposes and can be easily transported and manipulated wherever thanks to its cordless design.

It is equipped with a led work light for an enhanced visibility in the working area, a safety purge valve to avoid excessive pressure and clogging, a soft ergonomic handle for a better control and a trigger switch lock-off button to avoid an accidental starting of the tool. Besides, the grease output flow rate can be adjusted to 8 different gears by means of the speed adjustment wheel.