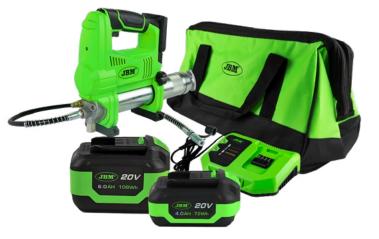

### 60038 CORDLESS GREASE GUN

This tool has been designed for lubricating purposes and can be easily transported and manipulated wherever thanks to its cordless design.

It is equipped with a led work light for an enhanced visibility in the working area, a safety purge valve to avoid excessive pressure and clogging, a soft ergonomic handle for a better control and a trigger switch lock-off button to avoid an accidental starting of the tool. Besides, the grease output flow rate can be adjusted to 8 different gears by means of the speed adjustment wheel.

#### RRP: 456,00€

### **PROMO-60038B**

CONTAINS: 60038 | CORDLESS GREASE GUN