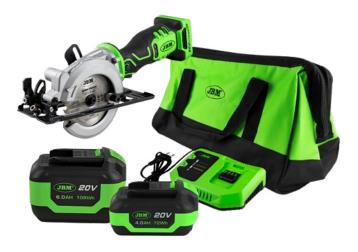

CHARGER - 4A 53782 | OPEN MOUTH TOOL BAG - LARGE







# **PROMO-60007B**

**CONTAINS:** 60007 | BRUSHLESS CIRCULAR SAW

60015 | 6.0AH LI-ION BATTERY 60013 | 4.0 AH LI-ION BATTERY 60016 | 20V CHARGER - 4A 53782 | OPEN MOUTH TOOL BAG - LARGE





18





### 60011 MINI CIRCULAR SAW

Brushless rear motor mini circular saw ref. 60011 has been designed to perform wood cutting tasks. The saw of blade of 115mm in diameter and 24 teeth makes it ideal to carry out straight longitudinal and transverse cuts in wood panels and planks, as well as angle cuts of up to 45°.



RRP: 175,00€

# **PROMO-60011A**

CONTAINS: 60011 | MINI CIRCULAR SAW

60015 | 6.0AH LI-ION BATTERY 60016 | 20V CHARGER - 4A 53782 | OPEN MOUTH TOOL BAG - LARGE





### **PROMO-60011B**

CONTAINS: 60011 | MINI CIRCULAR SAW











### 60022 SLIDE MITRE SAW

Brushless miter saw ref. 60022 is designed to perform cutting tasks in wood and wood-like materials. It can be used to make bevel cuts, where an inclined cut over the workpiece surface is required, miter cuts, commonly used for joints that form an angle of 90°, as well as compound cuts, where a simultaneous angle cut on the edge and front surface of the workpiece is required.



20

### RRP: 470,00€

**PROMO-60022A** 

CONTAINS: 60022 | SLIDE MITRE SAW

60015 | 6.0AH LI-ION BATTERY 60016 | 20V CHARGER - 4A 53782 | OPEN MOUTH TOOL BAG - LARGE







# **PROMO-60022B**

CONTAINS: 60022 | SLIDE MITRE SAW

(20015 | 6.0AH LI-ION BATTERY
60016 | 20V CHARGER - 4A
53782 | OPEN MOUTH TOOL BAG - LARGE









### 60032 BATTERY CAULKING GUN

Electric caulking gun ref