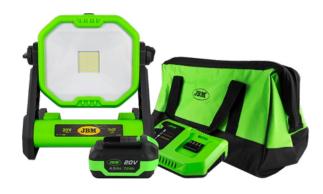

### 60004 LED WORK LIGHT

This LED working light ref. 60004 has been designed to ensure a perfect illumination of the working area and any other place. Its operation with the portable lithium battery makes it ideal to move it freely all over the workplace, as well as in situations when there is no access to the electrical power supply. Even so, if the battery runs out, it is possible to connect the power cable provided into the slot at the rear side of the work light and plug it into the 230V power supply.

# **PROMO-60004A**

CONTAINS: 60004 | LED WORK LIGHT

60013 | 4.0 AH LI-ION BATTERY 60016 | 20V CHARGER - 4A 53782 | OPEN MOUTH TOOL BAG - LARGE

#### RRP: 222,00€