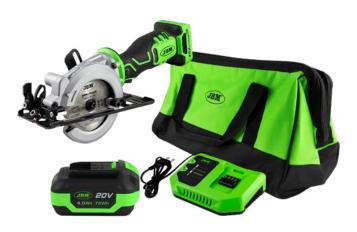

# **PROMO-60011A**

CONTAINS: 60011 | MINI CIRCULAR SAW

60015 | 6.0AH LI-ION BATTERY 60016 | 20V CHARGER - 4A 53782 | OPEN MOUTH TOOL BAG - LARGE