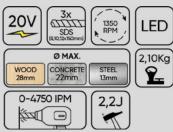

### 60023 BRUSHLESS ROTARY HAMMER

Brushless rotary hammer ref. 60023 is designed to perform impact drilling and chiseling tasks in concrete and brick, as well as tasks in other materials such as steel, wood, metal, ceramic and plastic where normal drilling is required.

RRP: 212,00€