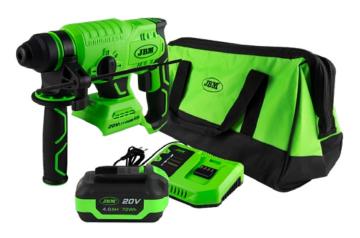

### 60023 BRUSHLESS ROTARY HAMMER

Brushless rotary hammer ref. 60023 is designed to perform impact drilling and chiseling tasks in concrete and brick, as well as tasks in other materials such as steel, wood, metal, ceramic and plastic where normal drilling is required.

# **PROMO-60023A**

#### **CONTAINS:**

60023 | BRUSHLESS ROTARY HAMMER

60015 | 6.0AH LI-ION BATTERY 60016 | 20V CHARGER - 4A 53782 | OPEN MOUTH TOOL BAG - LARGE