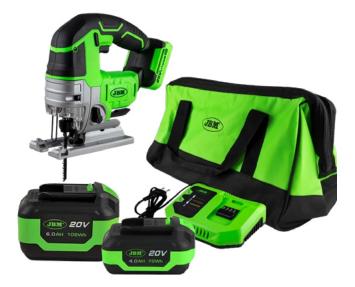

O-60020A**

CONTAINS: 60020 | BRUSHLESS PLANER

60013 | 4.0 AH LI-ION BATTERY

60016 | 20V CHARGER - 4A 53782 | OPEN MOUTH TOOL BAG - LARGE



### RRP: 318,00€



# **PROMO-60020B**

#### **CONTAINS:**









#### 60010 BRUSHLESS JIG SAW

This brushless jig saw ref. 60010 has been designed to carry out cutting tasks in different materials such as wood, steel, plastic and metal.

It features 4 pendulum action positions: 3 orbital cutting actions and 1 straight cutting action, which allows to adapt the blade cutting speed according to the material hardness.



#### RRP: 170,00€

# **PROMO-60010A**

CONTAINS: 60010 | BRUSHLESS JIG SAW

60013 | 4.0 AH LI-ION BATTERY 60016 | 20V CHARGER - 4A 53782 | OPEN MOUTH TOOL BAG - LARGE





# **PROMO-60010B**

CONTAINS: 60010 | BRUSHLESS JIG SAW











### 60007 BRUSHLESS CIRCULAR SAW

This brushless circular saw ref. 60007 has been designed to perform wood cutting tasks. The saw of blade of 165mm in diameter and 24 teeth makes it ideal for carry out straight longitudinal and transverse cuts in wood panels and panels, as well as angle cuts of up to 45°.





# **PROMO-60007A**

**CONTAINS:** 60007 | BRUSHLESS CIRCULAR SAW

60013 | 4.0 AH LI-ION BATTERY 60016 | 20V CHARGER - 4A 53782 | OPEN MOUTH TOOL BAG - LARGE







# **PROMO-60007B**

**CONTAINS:** 60007 | BRUSHLESS CIRCULAR SAW

60015 | 6.0AH LI-ION BATTERY 60013 | 4.0 AH LI-ION BATTERY 60016 | 20V CHARGER - 4A 53782 | OPEN MOUTH TOOL BAG - LARGE





18





### 60011 MINI CIRCULAR SAW

Brushless rear motor mini circular saw ref. 60011 has been designed to perform wood cuttin