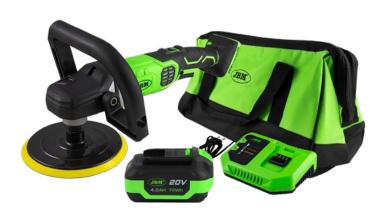

### 60009 BRUSHLESS POLISHER

Brushless polisher ref. 60009 has been designed for finishing processes such as polishing and rounding off corners and edges, as well as for achieving smooth surfaces by means of its wheel and polishing pad.

# **PROMO-60009A**

**CONTAINS:** 60009 | BRUSHLESS POLISHER

60015 | 6.0AH LI-ION BATTERY 60016 | 20V CHARGER - 4A 53782 | OPEN MOUTH TOOL BAG - LARGE