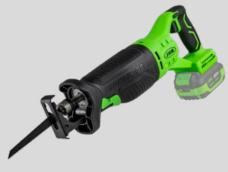

### 60019 RECIPROCATING SAW

This brushless reciprocitating saw ref. 60019 is designed to perform cutting tasks in a wide variety of materials and can be used for multiple applications. Its design allows a fast and convenient blade change by means of its toolless collet sleeve, as well as a variable cutting speed to better adapt to the operation to be performed. Moreover, it comes equipped with a wood cutting saw blade and a metal cutting saw blade.