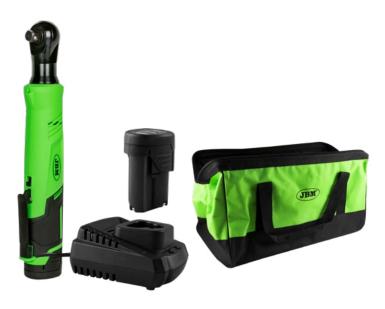

#### 60024 1/2" BRUSHLESS RATCHET - 12V

This tool is designed to tighten and loose screws in reduced spaces.

### RRP: 190,00€

### **PROMO-60024**

#### **CONTAINS:**

60024 | 1/2" BRUSHLESS RATCHET - 12V

60026 | 2.0 AH LI-ION SAMSUNG BATTERY -FOR REF. 60024