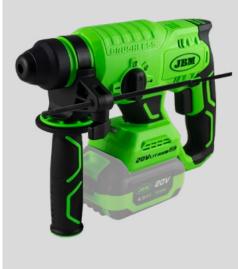

### 60023 BRUSHLESS ROTARY HAMMER

Brushless rotary hammer ref. 60023 is designed to perform impact drilling and chiseling tasks in concrete and brick, as well as tasks in other materials such as steel, wood, metal, ceramic and plastic where normal drilling is required.

RRP: 212,00€