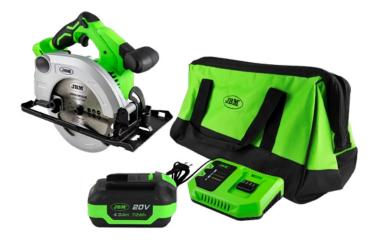

# **PROMO-60007A**

**CONTAINS:** 60007 | BRUSHLESS CIRCULAR SAW

60013 | 4.0 AH LI-ION BATTERY 60016 | 20V CHARGER - 4A 53782 | OPEN MOUTH TOOL BAG - LARGE