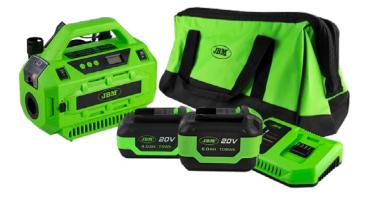

CONTAINS:** 60001 | HANDHELD VACUUM CLEANER









### 60003 ELECTRIC AIR COMPRESSOR PUMP

This electric inflator ref. 60003 allows you to inflate car and bike tires, balls, rafts, air mattresses, swimming pool floats, etc. Its is equipped with a LED light, a 12V cigarette lighter plug adaptor, a digital LCD display screen and a working mode switch to select between two air flow modes as required. The air pressure is adjustable and can be visible in the display screen in 3 different units: PSI, BAR and KPa



### RRP: 110,00€

# **PROMO-60003A**

CONTAINS: 60003 | ELECTRIC AIR COMPRESSOR PUMP

60013 | 4.0 AH LI-ION BATTERY

60016 | 20V CHARGER - 4A 53782 | OPEN MOUTH TOOL BAG - LARGE



### RRP: 253,00€



### **PROMO-60003B**

#### **CONTAINS:**

60003 | ELECTRIC AIR COMPRESSOR PUMP









### 60004 LED WORK LIGHT

This LED working light ref. 60004 has been designed to ensure a perfect illumination of the working area and any other place. Its operation with the portable lithium battery makes it ideal to move it freely all over the workplace, as well as in situations when there is no access to the electrical power supply. Even so, if the battery runs out, it is possible to connect the power cable provided into the slot at the rear side of the work light and plug it into the 230V power supply.





# **PROMO-60004A**

CONTAINS: 60004 | LED WORK LIGHT

60013 | 4.0 AH LI-ION BATTERY 60016 | 20V CHARGER - 4A 53782 | OPEN MOUTH TOOL BAG - LARGE



#### RRP: 222,00€



### **PROMO-60004B**

CONTAINS: 60004 | LED WORK LIGHT









### 60035 PORTABLE WORKING LED LIGHT

This L