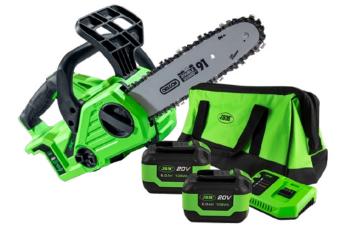

### 60029 BRUSHLESSTO BATTERY CHAINSAW

Brushless electric chainsaw ref. 60029 for forest service has been designed to perform wood-cutting tasks such as tree felling, limbing, bucking and cutting.

It is equipped with a knob to adjust the guide bar and chain tension, a chain brake to stop the chain if you get a kickback, and a chain catcher to catch it if it snaps or jumps off. Besides, it features an automatic system for chain lubrication and a trigger switch lock-off button to avoid an accidental starting of the tool.

# PROMO-60029A

60029 | BRUSHLESSTO BATTERY CHAINSAW

60015 | 6.0AH LI-ION BATTERY 60016 | 20V CHARGER - 4A 53782 | OPEN MOUTH TOOL BAG - LARGE