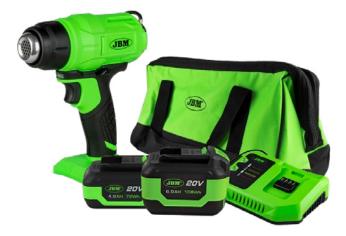

### 60042 CORDLESS HEAT GUN

It is designed to suck in air, compress it inside and then expel it at a higher temperature and pressure through a nozzle.

RRP:106,00€

# **PROMO-60042A**

**CONTAINS:** 60042 | CORDLESS HEAT GUN

60015 | 6.0AH LI-ION BATTERY 60016 | 20V CHARGER - 4A 53782 | OPEN MOUTH TOOL BAG - LARGE

# **PROMO-60042B**

**CONTAINS:** 60042 | CORDLESS HEAT GUN