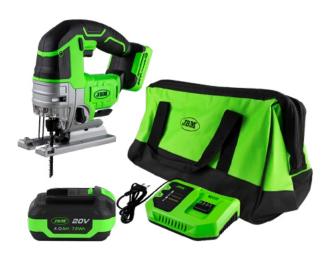

# **PROMO-60010A**

CONTAINS: 60010 | BRUSHLESS JIG SAW

60013 | 4.0 AH LI-ION BATTERY 60016 | 20V CHARGER - 4A 53782 | OPEN MOUTH TOOL BAG - LARGE