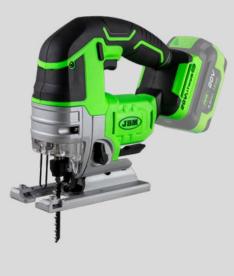

#### 60010 BRUSHLESS JIG SAW

This brushless jig saw ref. 60010 has been designed to carry out cutting tasks in different materials such as wood, steel, plastic and metal.

It features 4 pendulum action positions: 3 orbital cutting actions and 1 straight cutting action, which allows to adapt the blade cutting speed according to the material hardness.

#### RRP: 170,00€