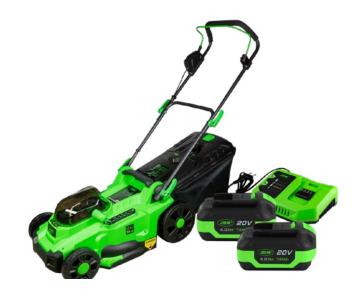

#### 60045 CORDLESS LAWN MOWER

This cordless mown mower helps you to keep your garden in perfect condition.

It is equipped with a brushless motor which increases efficacy and reduces the noise level. It is also very light and easy to use.

# **PROMO-60045A**

#### **CONTAINS:**

60045 | CORDLESS LAWN MOWER 60013 | 4.0 AH LI-ION BATTERY 60016 | 20V CHARGER - 4A

| CONTAINS:<br>53782 14,00€                      | 52492 67,00€                                                                                                    |
|------------------------------------------------|-----------------------------------------------------------------------------------------------------------------|
| OPEN MOUTH TOOL BAG - LARGE                    | MANUAL WOOD SPLITTER                                                                                            |
|                                                | <b>60016</b> 49,00€                                                                                             |
| <b>60029</b> 240,00€                           | 20V CHARGER - 4A                                                                                                |
| BRUSHLESSTO BATTERY CHAINSAW                   |                                                                                                                 |
| <b>60015</b> 138,00€                           |                                                                                                                 |
| 6.0AH LI-ION BATTERY                           |                                                                                                                 |
|                                                | (A) JEM                                                                                                         |
|                                                |                                                                                                                 |
|                                                |                                                                                                                 |
| RRP: 508,00€<br>OFFER RRP:                     |                                                                                                                 |
|                                                |                                                                                                                 |
| 424,00€                                        |                                                                                                                 |
|                                                |                                                                                                                 |
|                                                |                                                                                                                 |
| CONTAINS:                                      |                                                                                                                 |
| and the second second                          | The second s  |
| <b>60029</b> 240,00€                           | 60015         138,00€                                                                                           |
| BRUSHLESSTO BATTERY CHAINSAW                   | 6.0AH LI-ION BATTERY                                                                                            |
| 60040 440,00€                                  | 60016 49,00€                                                                                                    |
| ELECTRIC 4-IN-1 GARDEN MULTI                   | 20V CHARGER - 4A                                                                                                |
| FUNCTION TOOL                                  |                                                                                                                 |
| 60031 142,00€                                  |                                                                                                                 |
| BATTERY HEDGE TRIMMER                          |                                                                                                                 |
| RRP: 1.009,00€                                 |                                                                                                                 |
| OFFER RRP:                                     |                                                                                                                 |
|                                                | A A A NOV CO                                                                                                    |
| 822,00€                                        |                                                                                                                 |
|                                                |                                                                                                                 |
| CIERCE AND |                                                                                                                 |
|                                                | A CONTRACT OF THE TANK OF T |
| CONTAINS:                                      |                                                                                                                 |
| 60029 240,00€                                  | 60016 49,00€                                                                                                    |
| BRUSHLESSTO BATTERY CHAINSAW                   | 20V CHARGER - 4A                                                                                                |
| 60030 112,00€                                  |                                                                                                                 |
| BATERRY BLOWER                                 |                                                                                                                 |
| A A A A A A A A A A A A A A A A A A A          |                                                                                                                 |
| 60031 142,00€                                  |                                                                                                                 |
| BATTERY HEDGE TRIMMER                          |                                                                                                                 |
| 60015 138,00€                                  |                                                                                                                 |
| 6.0AH LI-ION BATTERY                           |                                                                                                                 |