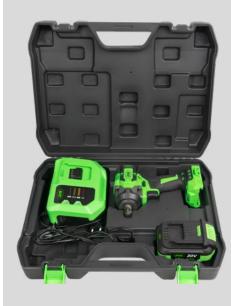

#### CONTAINS:

60044 | 1/2" 1300NM BRUSHLESS IMPACT WRENCH

60015 | 6.0AH LI-ION BATTERY

60016 | 20V CHARGER - 4A

60035 | PORTABLE WORKING LED LIGHT

53702 | TOOL BAG - SMALL

RRP: 575,50€ OFFER RRP: **460,00€** 