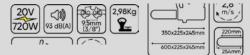

### 60029 BRUSHLESSTO BATTERY CHAINSAW

Brushless electric chainsaw ref. 60029 for forest service has been designed to perform wood-cutting tasks such as tree felling, limbing, bucking and cutting.

It is equipped with a knob to adjust the guide bar and chain tension, a chain brake to stop the chain if you get a kickback, and a chain catcher to catch it if it snaps or jumps off. Besides, it features an automatic system for chain lubrication and a trigger switch lock-off button to avoid an accidental starting of the tool.