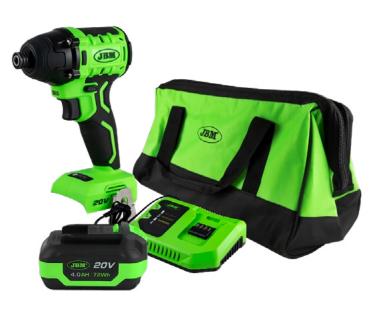

#### CONTAINS:

60044 | 1/2" 1300NM BRUSHLESS IMPACT WRENCH

60015 | 6.0AH LI-ION BATTERY

60016 | 20V CHARGER - 4A

60035 | PORTABLE WORKING LED LIGHT

53702 | TOOL BAG - SMALL

RRP: 575,50€ OFFER RRP: **460,00€** 