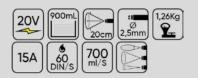

### 60043 CORDLESS PAINT SPRAYER

This tool is designed for spraying paint on indoor and outdoor surfaces.

RRP:123,00€

# **PROMO-60043A**

CONTAINS: 60043 | CORDLESS PAINT SPRAYER

60015 | 6.0AH LI-ION BATTERY

60016 | 20V CHARGER - 4A 53782 | OPEN MOUTH TOOL BAG - LARGE

### <u>RRP: 324,00€</u>

# **PROMO-60043B**

**CONTAINS:** 60043 | CORDLESS PAINT SPRAYER