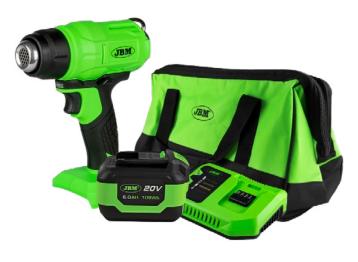

### 60042 CORDLESS HEAT GUN

It is designed to suck in air, compress it inside and then expel it at a higher temperature and pressure through a nozzle.

RRP:106,00€

# **PROMO-60042A**

**CONTAINS:** 60042 | CORDLESS HEAT GUN

60015 | 6.0AH LI-ION BATTERY 60016 | 20V CHARGER - 4A 53782 | OPEN MOUTH TOOL BAG - LARGE

# **PROMO-60042B**

**CONTAINS:** 60042 | CORDLESS HEAT GUN