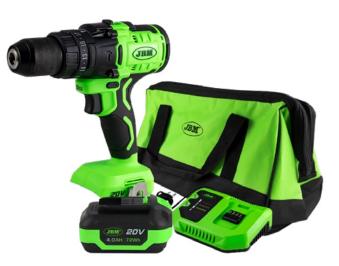

#### CONTAINS:

60023 | BRUSHLESS ROTARY HAMMER

2 60015 | 6.0AH LI-ION BATTERY

60016 | 20V CHARGER - 4A

53782 | OPEN MOUTH TOOL BAG - LARGE

DOUBLE SPEED IMPACT DRILL WITH STORAGE CASE

This tool has been designed to drill holes on different types of materials.

It can carry out drilling tasks in wood and metal and drilling impact tasks, more common in masonry, in concrete, stone and red brick.

### RRP: 318,00€

**CONTAINS:** 60047 | DOUBLE SPEED IMPACT DRILL

60015 | 6.0AH LI-ION BATTERY

60013 | 4.0 AH LI-ION BATTERY

60016 | 20V CHARGER - 4A

RRP: 456,00€ OFFER RRP: **358,00€** 