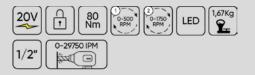

#### CONTAINS:

60023 | BRUSHLESS ROTARY HAMMER

2 60015 | 6.0AH LI-ION BATTERY

60016 | 20V CHARGER - 4A

53782 | OPEN MOUTH TOOL BAG - LARGE

DOUBLE SPEED IMPACT DRILL WITH STORAGE CASE

This tool has been designed to drill holes on different types of materials.

It can carry out drilling tasks in wood and metal and drilling impact tasks, more common in masonry, in concrete, stone and red brick.

### RRP: 318,00€

**CONTAINS:** 60047 | DOUBLE SPEED IMPACT DRILL

60015 | 6.0AH LI-ION BATTERY

60013 | 4.0 AH LI-ION BATTERY

60016 | 20V CHARGER - 4A

RRP: 456,00€ OFFER RRP: **358,00€** 