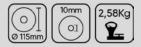

### 60011 MINI CIRCULAR SAW

Brushless rear motor mini circular saw ref. 60011 has been designed to perform wood cutting tasks. The saw of blade of 115mm in diameter and 24 teeth makes it ideal to carry out straight longitudinal and transverse cuts in wood panels and planks, as well as angle cuts of up to 45°.

RRP: 175,00€