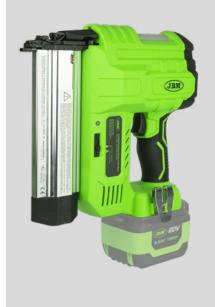

### 60037 NAIL GUN

This tool is designed for tacking of cardboard, insulating material, fabric, foils, leather and similar materials on surfaces of wood or wood-like materials.

It comes equipped with a LED light to indicate the status of the power tool, a LED light for an enhanced visibility during operation, a drive shift knob to select between the single and contact firing mode for a more precise or quick firing, and a depth adjustment wheel to set the nail/staple heads firing depth as desired. It also features a belt hook and soft grip handle.

# **PROMO-60037A**

CONTAINS: 60037 | NAIL GUN

60015 | 6.0AH LI-ION BATTERY

60016 | 20V CHARGER - 4A 53782 | OPEN MOUTH TOOL BAG - LARGE

### RRP: 423,00€