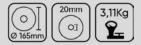

### 60007 BRUSHLESS CIRCULAR SAW

This brushless circular saw ref. 60007 has been designed to perform wood cutting tasks. The saw of blade of 165mm in diameter and 24 teeth makes it ideal for carry out straight longitudinal and transverse cuts in wood panels and panels, as well as angle cuts of up to 45°.