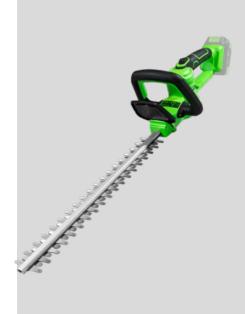

### 60031 BATTERY HEDGE TRIMMER

Electric hedge trimmer ref. 60031 is designed to perform gardening tasks such as trimming, cutting or pruning hedges or bushes in a fast and convenient way. Powered with a lithium-ion battery, it is ideal to transport from one place to another thanks to it cordless design and light weight.

# 20V 230W (35 dB(A) (1.490 to 10 to 1

RRP:142,00€