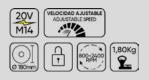

### 60009 BRUSHLESS POLISHER

Brushless polisher ref. 60009 has been designed for finishing processes such as polishing and rounding off corners and edges, as well as for achieving smooth surfaces by means of its wheel and polishing pad.

#### RRP:168,00€