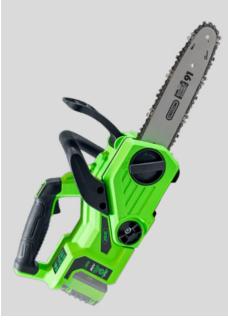

### 60029 BRUSHLESSTO BATTERY CHAINSAW

Brushless electric chainsaw ref. 60029 for forest service has been designed to perform wood-cutting tasks such as tree felling, limbing, bucking and cutting.

It is equipped with a knob to adjust the guide bar and chain tension, a chain brake to stop the chain if you get a kickback, and a chain catcher to catch it if it snaps or jumps off. Besides, it features an automatic system for chain lubrication and a trigger switch lock-off button to avoid an accidental starting of the tool.