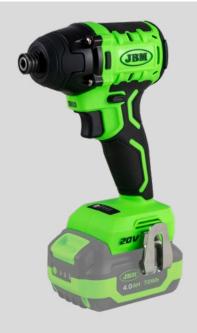

#### 1/2" 1300NM BRUSHLESS IMPACT WRENCH WITH STORAGE CASE

This tool has been designed to tighten and loosen lug nuts and screws which requires a high torque.

It has a new generation X-TorQ brushless motor that allows you to unscrew stuck or very tight screws and nuts up to 2 times faster. Robust and durable. With aluminium casing protected with elastomer on the front.

#### CONTAINS:

60044 | 1/2" 1300NM BRUSHLESS IMPACT WRENCH

60015 | 6.0AH LI-ION BATTERY

60016 | 20V CHARGER - 4A

60035 | PORTABLE WORKING LED LIGHT

53702 | TOOL BAG - SMALL

RRP: 575,50€ OFFER RRP: **460,00€** 