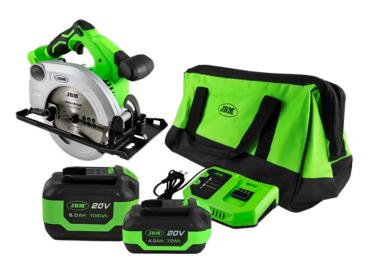

# **PROMO-60007B**

**CONTAINS:** 60007 | BRUSHLESS CIRCULAR SAW

60015 | 6.0AH LI-ION BATTERY 60013 | 4.0 AH LI-ION BATTERY 60016 | 20V CHARGER - 4A 53782 | OPEN MOUTH TOOL BAG - LARGE

18