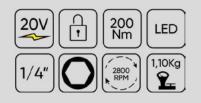

#### 1/2" 1300NM BRUSHLESS IMPACT WRENCH WITH STORAGE CASE

This tool has been designed to tighten and loosen lug nuts and screws which requires a high torque.

It has a new generation X-TorQ brushless motor that allows you to unscrew stuck or very tight screws and nuts up to 2 times faster. Robust and durable. With aluminium casing protected with elastomer on the front.