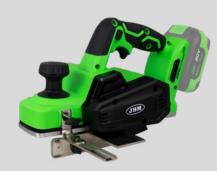

### 60020 BRUSHLESS PLANER

Brushless planer ref. 60020 is designed to perform woodworking tasks. It can be used to achieve a smooth finish in wood surfaces chamfering corners or marking rabbets. It will perfectly work for rabbeting purposes too, where a groove cut into the edge of the material or workpiece is required, such as trimming over the sides of doors which are too wide or cut window jambs.

#### RRP: 175,00€