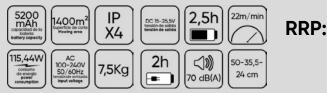

### 52598 ROBOTIC LAWN MOWER

Modern and functional robotic lawnmower, perfect for the care and maintenance of your lawn and green spaces. It is equipped with a brushless motor, powered by a powerful 5200 Ah battery, for a range of approximately 150 minutes. The cutting deck with three steel blades that will perform a mulching cut. This cutting system shreds the grass very finely, and then drops it directly on the ground, giving the lawn an impeccable appearance without proceeding to remove the remains.