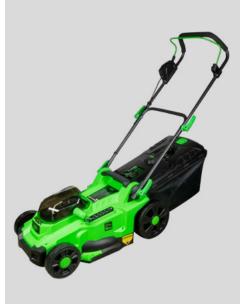

#### 60045 CORDLESS LAWN MOWER

This cordless mown mower helps you to keep your garden in perfect condition.

It is equipped with a brushless motor which increases efficacy and reduces the noise level. It is also very light and easy to use.