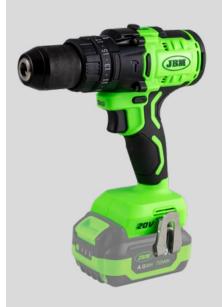

#### CONTAINS:

60023 | BRUSHLESS ROTARY HAMMER

2 60015 | 6.0AH LI-ION BATTERY

60016 | 20V CHARGER - 4A

53782 | OPEN MOUTH TOOL BAG - LARGE

DOUBLE SPEED IMPACT DRILL WITH STORAGE CASE

This tool has been designed to drill holes on different types of materials.

It can carry out drilling tasks in wood and metal and drilling impact tasks, more common in masonry, in concrete, stone and red brick.

### RRP: 318,00€

**CONTAINS:** 60047 | DOUBLE SPEED IMPACT DRILL

60015 | 6.0AH LI-ION BATTERY

60013 | 4.0 AH LI-ION BATTERY

60016 | 20V CHARGER - 4A

RRP: 456,00€ OFFER RRP: **358,00€** 