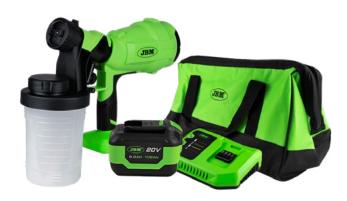

### 60043 CORDLESS PAINT SPRAYER

This tool is designed for spraying paint on indoor and outdoor surfaces.

RRP:123,00€

# **PROMO-60043A**

CONTAINS: 60043 | CORDLESS PAINT SPRAYER

60015 | 6.0AH LI-ION BATTERY

60016 | 20V CHARGER - 4A 53782 | OPEN MOUTH TOOL BAG - LARGE

### <u>RRP: 324,00€</u>