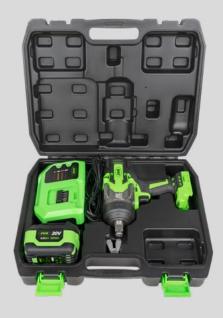

# PROMO-60048C-A

#### **CONTAINS:**

60048 | 3/4" 1300NM BRUSHLESS IMPACT WRENCH

😡 60015 | 6.0AH LI-ION BATTERY

60016 | 20V CHARGER - 4A

# RRP: 698,00€ OFFER RRP: 660,00€