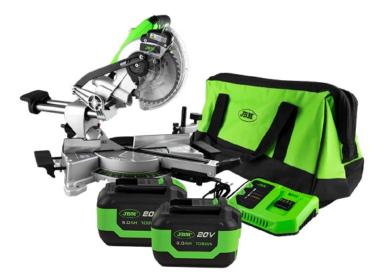

# **PROMO-60022B**

CONTAINS: 60022 | SLIDE MITRE SAW

(20015 | 6.0AH LI-ION BATTERY
60016 | 20V CHARGER - 4A
53782 | OPEN MOUTH TOOL BAG - LARGE