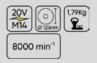

### 60001 HANDHELD VACUUM CLEANER

This cordless electric vacuum cleaner ref. 60001 has been designed to vacuum any material which is not harmful to one's health. The rechargeable battery makes it be easily portable, and the different accessories allow you to carry different types of cleaning in several places and spots.

# 20V 500mL 3.8 kPa 0,88Kg

RRP:88,00€