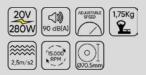

### 60030 BATERRY BLOWER

Electric blower ref. 60030 is designed to blow-sweeping leaves, grass, paper and similar materials. Powered with a lithium-ion battery, it is ideal to transport from one place to another thanks to it cordless design and light weight.

It features a switch for a high or low air flow speed and volume configuration and a soft grip handle for a better control and grip.