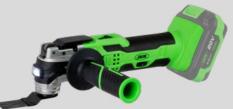

#### **BRUSHLESS ANGLE GRINDER 125MM WITH STORAGE CASE**

The cordless angle grinder is designed to perform all types of cutting, polishing and sanding tasks. It includes a frontal handle and a protection cover.

### RRP: 329,00€