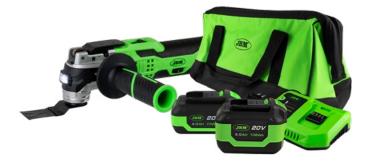

# **PROMO-60049C**

#### **CONTAINS:**

60049 | BRUSHLESS ANGLE GRINDER - 125MM

60013 | 4.0 AH LI-ION BATTERY

60015 | 6.0AH LI-ION BATTERY

60016 | 20V CHARGER - 4A

### RRP: 467,00€