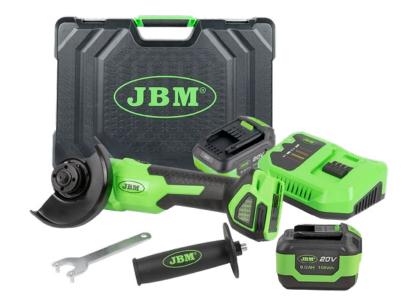

#### **BRUSHLESS ANGLE GRINDER 125MM WITH STORAGE CASE**

The cordless angle grinder is designed to perform all types of cutting, polishing and sanding tasks. It includes a frontal handle and a protection cover.

### RRP: 329,00€

# **PROMO-60049C**

#### **CONTAINS:**

60049 | BRUSHLESS ANGLE GRINDER - 125MM

60013 | 4.0 AH LI-ION BATTERY

60015 | 6.0AH LI-ION BATTERY

60016 | 20V CHARGER - 4A

### RRP: 467,00€