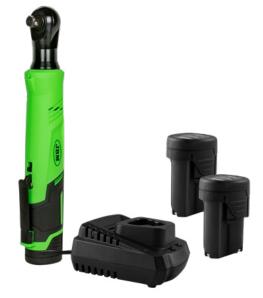

#### 60024 1/2" BRUSHLESS RATCHET - 12V

This tool is designed to tighten and loose screws in reduced spaces.

#### **CONTAINS:**

60024 | 1/2" BRUSHLESS RATCHET - 12V

60026 | 2.0 AH LI-ION SAMSUNG BATTERY -FOR REF. 60024

# **PROMO-60024A**

CONTAINS: 60024 | 1/2" BRUSHLESS RATCHET - 12V

60026 | 2.0 AH LI-ION SAMSUNG BATTERY - FOR REF. 60024

53782 | OPEN MOUTH TOOL BAG - LARGE