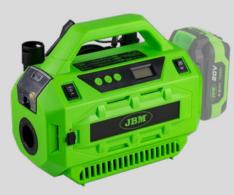

### 60003 ELECTRIC AIR COMPRESSOR PUMP

This electric inflator ref. 60003 allows you to inflate car and bike tires, balls, rafts, air mattresses, swimming pool floats, etc. Its is equipped with a LED light, a 12V cigarette lighter plug adaptor, a digital LCD display screen and a working mode switch to select between two air flow modes as required. The air pressure is adjustable and can be visible in the display screen in 3 different units: PSI, BAR and KPa

### RRP: 110,00€