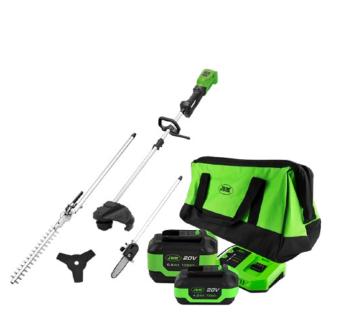

#### 60040 ELECTRIC 4-IN-1 GARDEN MULTI FUNCTION TOOL

This 4-in-1 brushcutter, thanks to the quick hitch bar, can easily become a pruner - hedge trimmer - brushcutter with a nylon head and a three-point cutting disc. It is very practical and efficient for green care, light and manageable, ideal for users with any level of experience who want to take care of their own garden.

# **PROMO-60040A**

#### **CONTAINS:**

60040 | ELECTRIC 4-IN-1 GARDEN MULTI FUNCTION TOOL

60015 | 6.0AH LI-ION BATTERY

60016 | 20V CHARGER - 4A 53782 | OPEN MOUTH TOOL BAG - LARGE

### RRP: 641,00€

### **PROMO-60040B**

#### **CONTAINS:**

60040 | ELECTRIC 4-IN-1 GARDEN MULTI FUNCTION TOOL 60015 | 6.0AH LI-ION BATTERY 60013 | 4.0 AH LI-ION BATTERY 60016 | 20V CHARGER - 4A 53782 | OPEN MOUTH TOOL BAG - LARGE