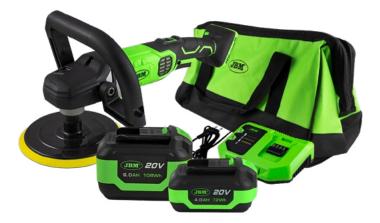

### 60009 BRUSHLESS POLISHER

Brushless polisher ref. 60009 has been designed for finishing processes such as polishing and rounding off corners and edges, as well as for achieving smooth surfaces by means of its wheel and polishing pad.

#### RRP:168,00€

# **PROMO-60009A**

**CONTAINS:** 60009 | BRUSHLESS POLISHER

60015 | 6.0AH LI-ION BATTERY 60016 | 20V CHARGER - 4A 53782 | OPEN MOUTH TOOL BAG - LARGE