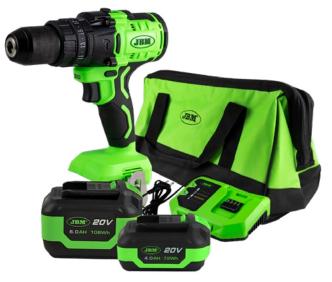

#### 1/2" 1300NM BRUSHLESS IMPACT WRENCH WITH STORAGE CASE

This tool has been designed to tighten and loosen lug nuts and screws which requires a high torque.

It has a new generation X-TorQ brushless motor that allows you to unscrew stuck or very tight screws and nuts up to 2 times faster. Robust and durable. With aluminium casing protected with elastomer on the front.

#### CONTAINS:

60044 | 1/2" 1300NM BRUSHLESS IMPACT WRENCH

60015 | 6.0AH LI-ION BATTERY

60016 | 20V CHARGER - 4A

60035 | PORTABLE WORKING LED LIGHT

53702 | TOOL BAG - SMALL

RRP: 575,50€ OFFER RRP: **460,00€** 