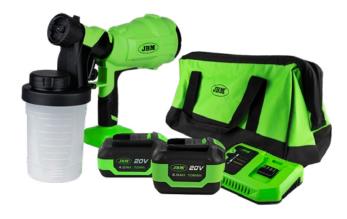

NS:

60037 | NAIL GUN









### 60042 CORDLESS HEAT GUN

It is designed to suck in air, compress it inside and then expel it at a higher temperature and pressure through a nozzle.



RRP:106,00€

# **PROMO-60042A**

**CONTAINS:** 60042 | CORDLESS HEAT GUN

60015 | 6.0AH LI-ION BATTERY 60016 | 20V CHARGER - 4A 53782 | OPEN MOUTH TOOL BAG - LARGE







# **PROMO-60042B**

**CONTAINS:** 60042 | CORDLESS HEAT GUN









### 60043 CORDLESS PAINT SPRAYER

This tool is designed for spraying paint on indoor and outdoor surfaces.



RRP:123,00€

# **PROMO-60043A**

CONTAINS: 60043 | CORDLESS PAINT SPRAYER

60015 | 6.0AH LI-ION BATTERY

60016 | 20V CHARGER - 4A 53782 | OPEN MOUTH TOOL BAG - LARGE



### <u>RRP: 324,00€</u>



# **PROMO-60043B**

**CONTAINS:** 60043 | CORDLESS PAINT SPRAYER







### 60001 HANDHELD VACUUM CLEANER

This cordless electric vacuum cleaner ref. 60001 has been designed to vacuum any material which is not harmful to one's health. The rechargeable battery makes it be easily portable, and the different accessories allow you to carry different types of cleaning in several places and spots.

# 20V 500mL 3.8 kPa 0,88Kg

RRP:88,00€

# **PROMO-60001A**

CONTAINS: 60001 | HANDHELD VACUUM CLEANER

60012 | 2.0 AH LI-ION BATTERY 60016 | 20V CHARGER - 4A 53782 | OPEN MOUTH TOOL BAG - LARGE







# **PROMO-60001B**

**CONTAINS:** 60001 | HANDHELD VACUUM CLEANER









### 60003 ELECTRIC AIR COMPRESSOR PUMP

This electric inflator ref. 60003 allows you to inflate car and bike tires, balls, rafts, air mattresses, swimming pool floats, etc. Its is equipped with a