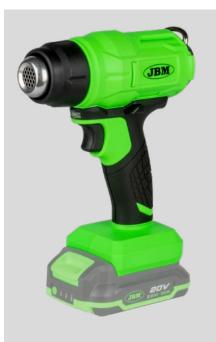

### 60042 CORDLESS HEAT GUN

It is designed to suck in air, compress it inside and then expel it at a higher temperature and pressure through a nozzle.

RRP:106,00€