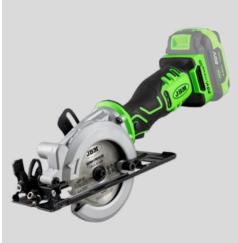

### 60011 MINI CIRCULAR SAW

Brushless rear motor mini circular saw ref. 60011 has been designed to perform wood cutting tasks. The saw of blade of 115mm in diameter and 24 teeth makes it ideal to carry out straight longitudinal and transverse cuts in wood panels and planks, as well as angle cuts of up to 45°.

RRP: 175,00€