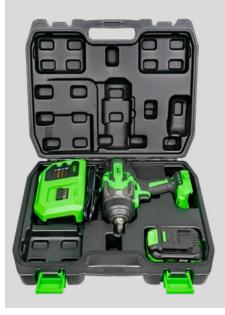

#### 1/2" 1300NM BRUSHLESS IMPACT WRENCH WITH STORAGE CASE

This tool has been designed to tighten and loosen lug nuts and screws which requires a high torque.

It has a new generation X-TorQ brushless motor that allows you to unscrew stuck or very tight screws and nuts up to 2 times faster. Robust and durable. With aluminium casing protected with elastomer on the front.

#### CONTAINS:

60044 | 1/2" 1300NM BRUSHLESS IMPACT WRENCH

60015 | 6.0AH LI-ION BATTERY

60016 | 20V CHARGER - 4A

60035 | PORTABLE WORKING LED LIGHT

53702 | TOOL BAG - SMALL

RRP: 575,50€ OFFER RRP: **460,00€** 