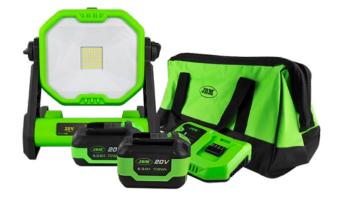

### 60004 LED WORK LIGHT

This LED working light ref. 60004 has been designed to ensure a perfect illumination of the working area and any other place. Its operation with the portable lithium battery makes it ideal to move it freely all over the workplace, as well as in situations when there is no access to the electrical power supply. Even so, if the battery runs out, it is possible to connect the power cable provided into the slot at the rear side of the work light and plug it into the 230V power supply.

### **PROMO-60004B**

CONTAINS: 60004 | LED WORK LIGHT