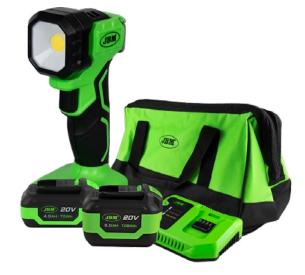

#### **BRUSHLESS ELECTRIC PRESSURE WASHER GUN**

It doesn't matter if it's garden furniture, rubbish bins, small cars or boats. The battery-powered high-pressure cleaner is ideal for all small household cleaning tasks. Its compact design, without power cable, and its low weight, offer great freedom of movement and facilitate its use in the open air.

It includes an adjustable nozzle to adapt the output of the water jet to the type of dirt and surface on which it is applied.

# **PROMO-60039A**

#### **CONTAINS:**

60039 | BRUSHLESS ELECTRIC PRESSURE WASHER GUN

60015 | 6.0AH LI-ION BATTERY

60016 | 20V CHARGER - 4A 53782 | OPEN MOUTH TOOL BAG - LARGE