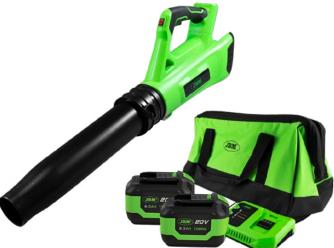

### 60030 BATERRY BLOWER

Electric blower ref. 60030 is designed to blow-sweeping leaves, grass, paper and similar materials. Powered with a lithium-ion battery, it is ideal to transport from one place to another thanks to it cordless design and light weight.

It features a switch for a high or low air flow speed and volume configuration and a soft grip handle for a better control and grip.

# **PROMO-60030A**

#### **CONTAINS:**

60030 | BATERRY BLOWER 60015 | 6.0AH LI-ION BATTERY

60016 | 20V CHARGER - 4A 53782 | OPEN MOUTH TOOL BAG - LARGE

### RRP: 313,00€