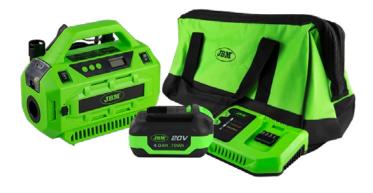

# **PROMO-60003A**

CONTAINS: 60003 | ELECTRIC AIR COMPRESSOR PUMP

60013 | 4.0 AH LI-ION BATTERY

60016 | 20V CHARGER - 4A 53782 | OPEN MOUTH TOOL BAG - LARGE

### RRP: 253,00€