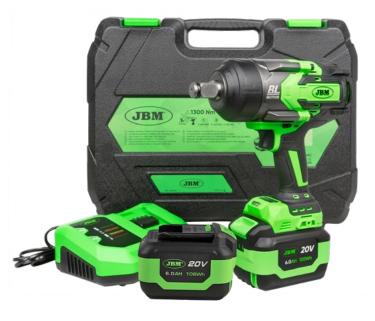

#### 1/2" 1300NM BRUSHLESS IMPACT WRENCH WITH STORAGE CASE

This tool has been designed to tighten and loosen lug nuts and screws which requires a high torque.

It has a new generation X-TorQ brushless motor that allows you to unscrew stuck or very tight screws and nuts up to 2 times faster. Robust and durable. With aluminium casing protected with elastomer on the front.

#### CONTAINS:

60044 | 1/2" 1300NM BRUSHLESS IMPACT WRENCH

60015 | 6.0AH LI-ION BATTERY

60016 | 20V CHARGER - 4A

60035 | PORTABLE WORKING LED LIGHT

53702 | TOOL BAG - SMALL

RRP: 575,50€ OFFER RRP: **460,00€** 