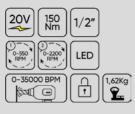

#### 1/2" 550NM CORDLESS BRUSHLESS IMPACT WRENCH WITH CASE

This tool is designed for tightening and loosening nuts and bolts that require high torque.

It comes equipped with an LED work light and a rotation direction selector that also allows locking the trigger and preventing accidental starting of the tool.