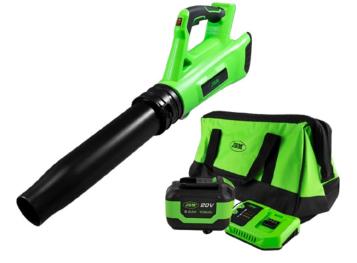

### 60030 BATERRY BLOWER

Electric blower ref. 60030 is designed to blow-sweeping leaves, grass, paper and similar materials. Powered with a lithium-ion battery, it is ideal to transport from one place to another thanks to it cordless design and light weight.

It features a switch for a high or low air flow speed and volume configuration and a soft grip handle for a better control and grip.

# **PROMO-60030A**

#### **CONTAINS:**

60030 | BATERRY BLOWER 60015 | 6.0AH LI-ION BATTERY

60016 | 20V CHARGER - 4A 53782 | OPEN MOUTH TOOL BAG - LARGE