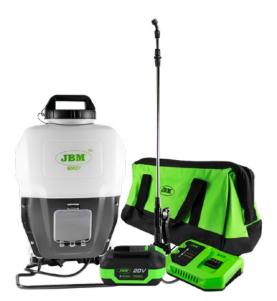

#### **60027** BACKPACK SPRAYER 15L REF. 60027

Industrial backpack electric sprayer 15L ref. 60027 suitable for environmental disinfection of houses, public spaces, livestock farms, gardens, etc., contributing to the eradication of all infectious particles and its spread, as well as the prevention of pests and diseases.

RRP: 99,00€

# **PROMO-60027A**

CONTAINS: 60027 | BACKPACK SPRAYER 15L REF. 60027

60013 | 4.0 AH LI-ION BATTERY 60016 | 20V CHARGER - 4A 53782 | OPEN MOUTH TOOL BAG - LARGE