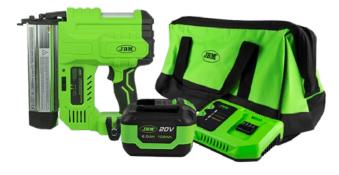

### 60037 NAIL GUN

This tool is designed for tacking of cardboard, insulating material, fabric, foils, leather and similar materials on surfaces of wood or wood-like materials.

It comes equipped with a LED light to indicate the status of the power tool, a LED light for an enhanced visibility during operation, a drive shift knob to select between the single and contact firing mode for a more precise or quick firing, and a depth adjustment wheel to set the nail/staple heads firing depth as desired. It also features a belt hook and soft grip handle.

# **PROMO-60037A**

CONTAINS: 60037 | NAIL GUN

60015 | 6.0AH LI-ION BATTERY

60016 | 20V CHARGER - 4A 53782 | OPEN MOUTH TOOL BAG - LARGE