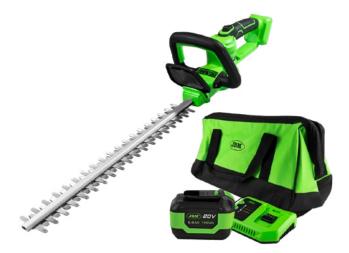

### 60031 BATTERY HEDGE TRIMMER

Electric hedge trimmer ref. 60031 is designed to perform gardening tasks such as trimming, cutting or pruning hedges or bushes in a fast and convenient way. Powered with a lithium-ion battery, it is ideal to transport from one place to another thanks to it cordless design and light weight.

# 20V 230W (35 dB(A) (1.490 to 10 to 1

RRP:142,00€

# **PROMO-60031A**

#### **CONTAINS:**

60031 | BATTERY HEDGE TRIMMER

60015 | 6.0AH LI-ION BATTERY

60016 | 20V CHARGER - 4A

53782 | OPEN MOUTH TOOL BAG - LARGE