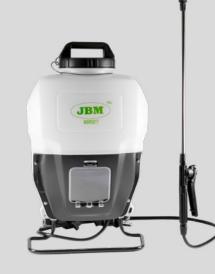

#### **60027** BACKPACK SPRAYER 15L REF. 60027

Industrial backpack electric sprayer 15L ref. 60027 suitable for environmental disinfection of houses, public spaces, livestock farms, gardens, etc., contributing to the eradication of all infectious particles and its spread, as well as the prevention of pests and diseases.

RRP: 99,00€

# **PROMO-60027A**

CONTAINS: 60027 | BACKPACK SPRAYER 15L REF. 60027

60013 | 4.0 AH LI-ION BATTERY 60016 | 20V CHARGER - 4A 53782 | OPEN MOUTH TOOL BAG - LARGE