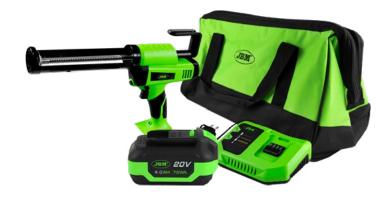

# **PROMO-60032A**

#### **CONTAINS:**

60032 | BATTERY CAULKING GUN

60013 | 4.0 AH LI-ION BATTERY

60016 | 20V CHARGER - 4A 53782 | OPEN MOUTH TOOL BAG - LARGE