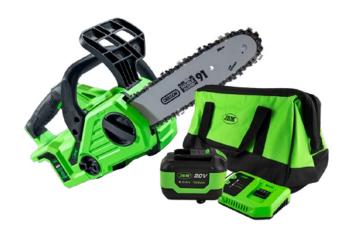

### 60029 BRUSHLESSTO BATTERY CHAINSAW

Brushless electric chainsaw ref. 60029 for forest service has been designed to perform wood-cutting tasks such as tree felling, limbing, bucking and cutting.

It is equipped with a knob to adjust the guide bar and chain tension, a chain brake to stop the chain if you get a kickback, and a chain catcher to catch it if it snaps or jumps off. Besides, it features an automatic system for chain lubrication and a trigger switch lock-off button to avoid an accidental starting of the tool.

# PROMO-60029A

60029 | BRUSHLESSTO BATTERY CHAINSAW

60015 | 6.0AH LI-ION BATTERY 60016 | 20V CHARGER - 4A 53782 | OPEN MOUTH TOOL BAG - LARGE