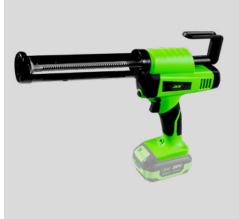

### 60032 BATTERY CAULKING GUN

Electric caulking gun ref. 60032 is designed to seal up any gap or crack in a wide variety of materials such as metal, glass, wood and ceramic.

It comes equipped with a LED work light for an enhanced visibility, specially while operating in dark places, a variable speed switch and a trigger lock-off system. It also features an anti-drip mechanism.